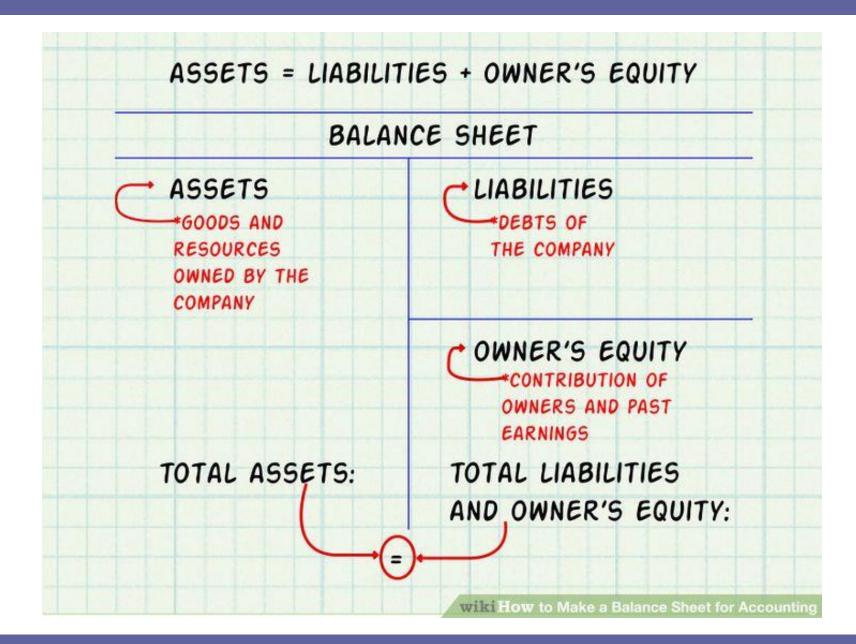

#### HDN – 2020/2021 Board Excellence Programme 18 February 2021

#### **Financial Assurance (Part One)**

• What board members need to know and how to seek assurance about Financial Performance

Jason Ridley – Director of Finance & IT, Leeds Federated Housing Association and Board Member, North Star Housing Group.

Outline of session 17:05 -18:40

- 17:05 Jason will present:
  - Understanding Financial Performance
  - Setting financial targets,
  - Board sources of assurance
  - Questions to ask in your own organisation.
- 18:00 Break
- 18:15 review own financial reports
- 18:25 Q&A
- 18:40 Finish